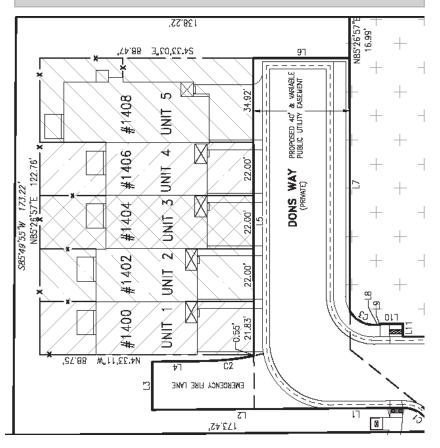

s Agent:

**JAMIE Roser** 757-404-6636

jamie@ashdonbuilders.com

4 Bedrooms 3.5 Baths Attached Garage 2,344 Square Feet

\$469,900

FREE Fence Included

### \*\$20,000 'FLEX' MONEY

at Buyer's discretion, with Preferred Lender and Settlement Agent!

\*seller contribution may change, as subject to loan program and max seller contribution guidelines\*

#### SCAN FOR MORE INFO









## AshdonBuilders.com

Builder reserves the right to substitute or make changes in all model types, prices, site plans, floor plans, material and/or specifications; they are subject to change without notice. Actual home may vary from the renderings and floor plan, the model or other homes. Please see builder's agent for datails

07-02-24



# Fence Lines shown below on Building 1, Building 2 will be similar.