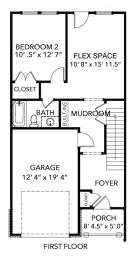

# Marie's Landing

1402 Dons Way | Chesapeake | 23320

The MARIE MODEL | 4 BR | 3.5 BA | 2,344 SF

Builder's Agent:

**JAMIE Roser** 757-404-6636

jamie@ashdonbuilders.com

4 Bedrooms 3.5 Baths Attached Garage 2,344 Square Feet