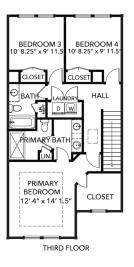

# Marie's Landing

1402 Dons Way | Chesapeake | 23320

The MARIE MODEL | 4 BR | 3.5 BA | 2,344 SF

Builder's Agent:

**JAMIE Roser** 757-404-6636

jamie@ashdonbuilders.com

4 Bedrooms 3.5 Baths Attached Garage 2,344 Square Feet