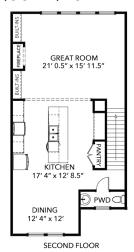

# Marie's Landing

1402 Dons Way | Chesapeake | 23320

The MARIE MODEL | 4 BR | 3.5 BA | 2,344 SF

Builder's Agent:

**JAMIE Roser** 757-404-6636

jamie@ashdonbuilders.com

4 Bedrooms 3.5 Baths Attached Garage 2,344 Square Feet