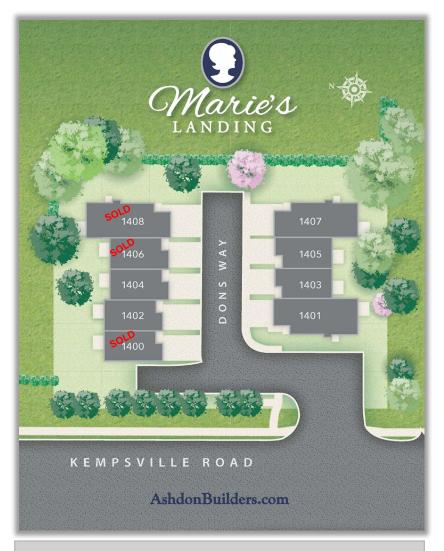

# Marie's Landing

1402 Dons Way | Chesapeake | 23320

The MARIE MODEL | 4 BR | 3.5 BA | 2,344 SF

Builder's Agent:

**JAMIE Roser** 757-404-6636

jamie@ashdonbuilders.com

4 Bedrooms 3.5 Baths Attached Garage 2,344 Square Feet

# Fence Lines shown below on Building 1, Building 2 will be similar.