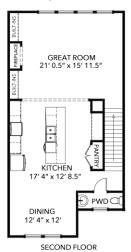

## **Marie's Landing**

1404 Dons Way | Chesapeake | 23320

Builder's Agent:

JAMIE Roser

757-404-6636

jamie@ashdonbuilders.com

The MARIE MODEL | 4 BR | 3.5 BA | 2,344 SF

4 Bedrooms 3.5 Baths Attached Garage 2,344 Square Feet