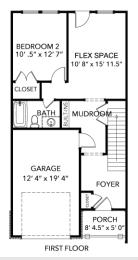

## **Marie's Landing**

1404 Dons Way | Chesapeake | 23320

Builder's Agent:

JAMIE Roser

757-404-6636

jamie@ashdonbuilders.com

The MARIE MODEL | 4 BR | 3.5 BA | 2,344 SF

4 Bedrooms 3.5 Baths Attached Garage 2,344 Square Feet