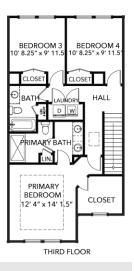

## **Marie's Landing**

1404 Dons Way | Chesapeake | 23320

Builder's Agent:

JAMIE Roser

757-404-6636

jamie@ashdonbuilders.com

The MARIE MODEL | 4 BR | 3.5 BA | 2,344 SF

4 Bedrooms 3.5 Baths Attached Garage 2,344 Square Feet