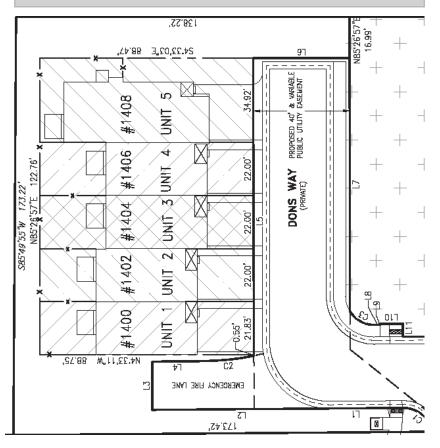

MARIE MODEL | 4 BR | 3.5 BA | 2,344 SF















4 Bedrooms 3.5 Baths Attached Garage 2,344 Square Feet

\$459,900 FREE Fence Included

## \*\$20,000 'FLEX' MONEY

at Buyer's discretion, with Preferred Lender and Settlement Agent!

\*seller contribution may change, as subject to loan program and max seller contribution guidelines\*

Scan For More Info On 1404 Dons Way









## AshdonBuilders.com

Builder reserves the right to substitute or make changes in all model types, prices, site plans, floor plans, material and/or specifications; they are subject to change without notice. Actual home may vary from the renderings and floor plan, the model or other homes. Please see builder's agent for details.

08-14-24



## Fence Lines shown below on Building 1, Building 2 will be similar.