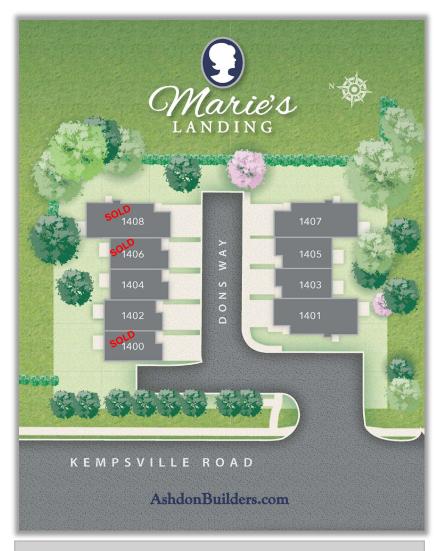

## **Marie's Landing**

1404 Dons Way | Chesapeake | 23320

Builder's Agent:

JAMIE Roser

757-404-6636

jamie@ashdonbuilders.com

The MARIE MODEL | 4 BR | 3.5 BA | 2,344 SF

4 Bedrooms 3.5 Baths Attached Garage 2,344 Square Feet

## \*\$20,000 'FLEX' MONEY

at Buyer's discretion, with Preferred Lender and Settlement Agent!

\*seller contribution may change, as subject to loan program and max seller contribution guidelines\*

Scan For More Info On 1404 Dons Way