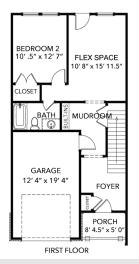

## 1404 Dons Way | Chesapeake | 23320

The MARIE MODEL | 4 BR | 3.5 BA | 2,344 SF

Builder's Agent:

**JAMIE** Roser

757-404-6636 jamie@ashdonbuilders.com

> 4 Bedrooms 3.5 Baths Attached Garage 2,344 Square Feet