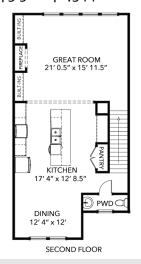

## 1404 Dons Way | Chesapeake | 23320

The MARIE MODEL | 4 BR | 3.5 BA | 2,344 SF

Builder's Agent:

**JAMIE** Roser

757-404-6636 jamie@ashdonbuilders.com

> 4 Bedrooms 3.5 Baths Attached Garage 2,344 Square Feet