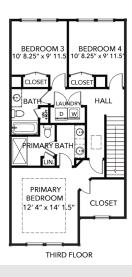

## 1404 Dons Way | Chesapeake | 23320

The MARIE MODEL | 4 BR | 3.5 BA | 2,344 SF

Builder's Agent:

**JAMIE** Roser

757-404-6636 jamie@ashdonbuilders.com

> 4 Bedrooms 3.5 Baths Attached Garage 2,344 Square Feet