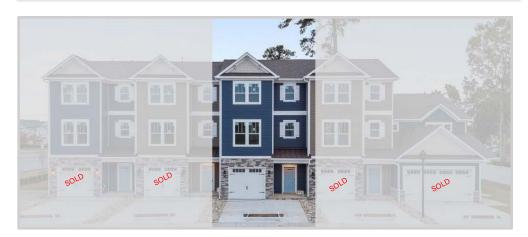

## **Marie's Landing**

## 1404 Dons Way | Chesapeake | 23320

The MARIE MODEL | 4 BR | 3.5 BA | 2,344 SF

Builder's Agent:

**JAMIE** Roser

757-404-6636 jamie@ashdonbuilders.com

> 4 Bedrooms 3.5 Baths Attached Garage 2,344 Square Feet

\$459,900 **FREE** FENCE Included