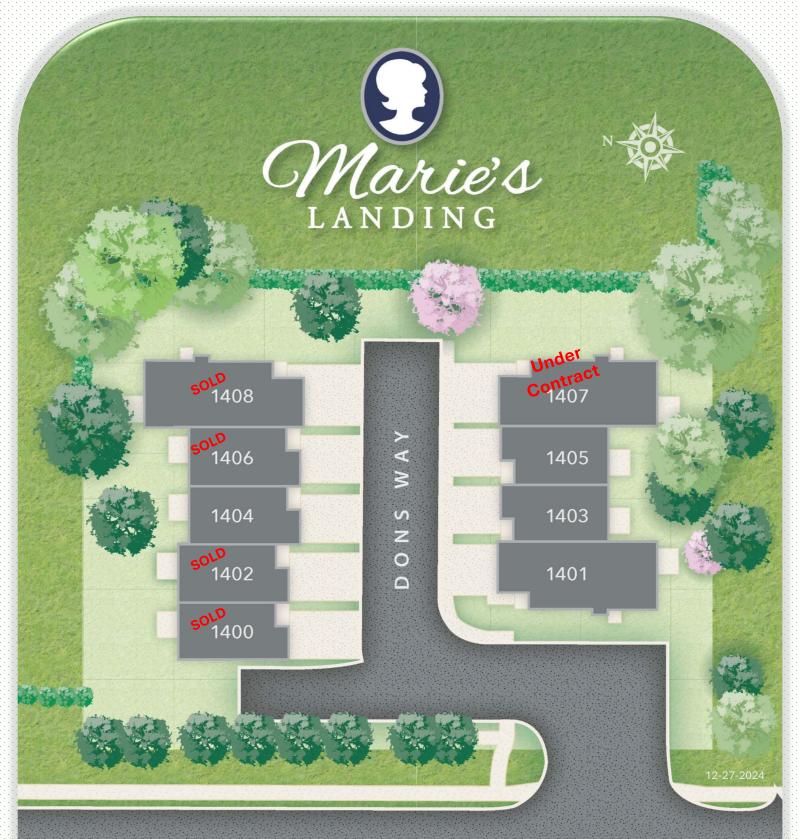

## **Marie's Landing**

## 1404 Dons Way | Chesapeake | 23320

The MARIE MODEL | 4 BR | 3.5 BA | 2,344 SF

Builder's Agent:

**JAMIE** Roser

757-404-6636 jamie@ashdonbuilders.com

> 4 Bedrooms 3.5 Baths Attached Garage 2,344 Square Feet

12-27-24

KEMPSVILLE ROAD

AshdonBuilders.com