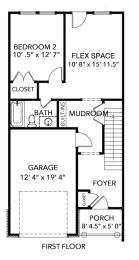

# Marie's Landing

1402 Dons Way | Chesapeake | 23320

The MARIE MODEL | 4 BR | 3.5 BA | 2,344 SF

Builder's Agent:

**JAMIE Roser** 757-404-6636

jamie@ashdonbuilders.com

4 Bedrooms 3.5 Baths Attached Garage 2,344 Square Feet