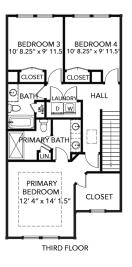

# Marie's Landing

1402 Dons Way | Chesapeake | 23320

The MARIE MODEL | 4 BR | 3.5 BA | 2,344 SF

Builder's Agent:

**JAMIE Roser** 757-404-6636

jamie@ashdonbuilders.com

4 Bedrooms 3.5 Baths Attached Garage 2,344 Square Feet