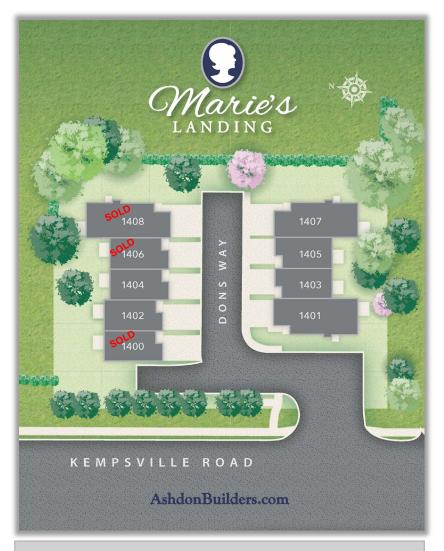

# Marie's Landing

1402 Dons Way | Chesapeake | 23320

The MARIE MODEL | 4 BR | 3.5 BA | 2,344 SF

Builder's Agent:

**JAMIE Roser** 757-404-6636

jamie@ashdonbuilders.com

4 Bedrooms 3.5 Baths Attached Garage 2,344 Square Feet