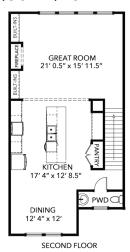

# Marie's Landing

1402 Dons Way | Chesapeake | 23320

The MARIE MODEL | 4 BR | 3.5 BA | 2,344 SF

Builder's Agent:

**JAMIE Roser** 757-404-6636

jamie@ashdonbuilders.com

4 Bedrooms 3.5 Baths Attached Garage 2,344 Square Feet