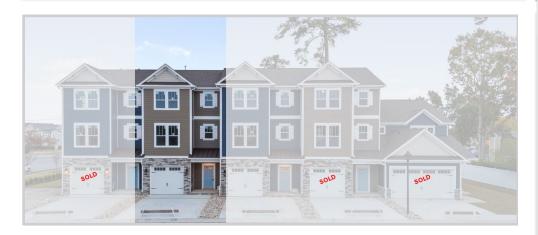

# Marie's Landing

1402 Dons Way | Chesapeake | 23320

The MARIE MODEL | 4 BR | 3.5 BA | 2,344 SF

Builder's Agent:

**JAMIE Roser** 757-404-6636

jamie@ashdonbuilders.com

4 Bedrooms 3.5 Baths Attached Garage 2,344 Square Feet

\$459,900

FREE Fence Included