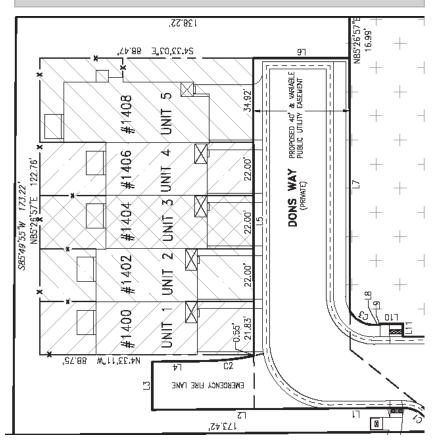

s Agent:

**JAMIE Roser** 757-404-6636

jamie@ashdonbuilders.com

4 Bedrooms 3.5 Baths Attached Garage 2,344 Square Feet

\$459,900

FREE Fence Included

### \*\$20,000 'FLEX' MONEY

at Buyer's discretion, with Preferred Lender and Settlement Agent!

\*seller contribution may change, as subject to loan program and max seller contribution guidelines\*

#### SCAN FOR MORE INFO









## AshdonBuilders.com

Builder reserves the right to substitute or make changes in all model types, prices, site plans, floor plans, material and/or specifications; they are subject to change without notice. Actual home may vary from the renderings and floor plan, the model or other homes. Please see builder's agent for datails

08-14-24



# Fence Lines shown below on Building 1, Building 2 will be similar.