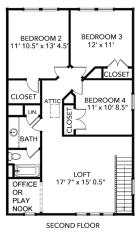

## 1401 Dons Way | Chesapeake | 23320

DON MODEL | 4 BR | 2.5 BA | 2,071 SF

Builder's Agent:

**JAMIE Roser** 757-404-6636

Jamie@AshdonBuilders.com

4 Bedrooms
2.5 Baths
1st Floor Primary Suite
Attached 2 Car Garage
2,071 Square Feet