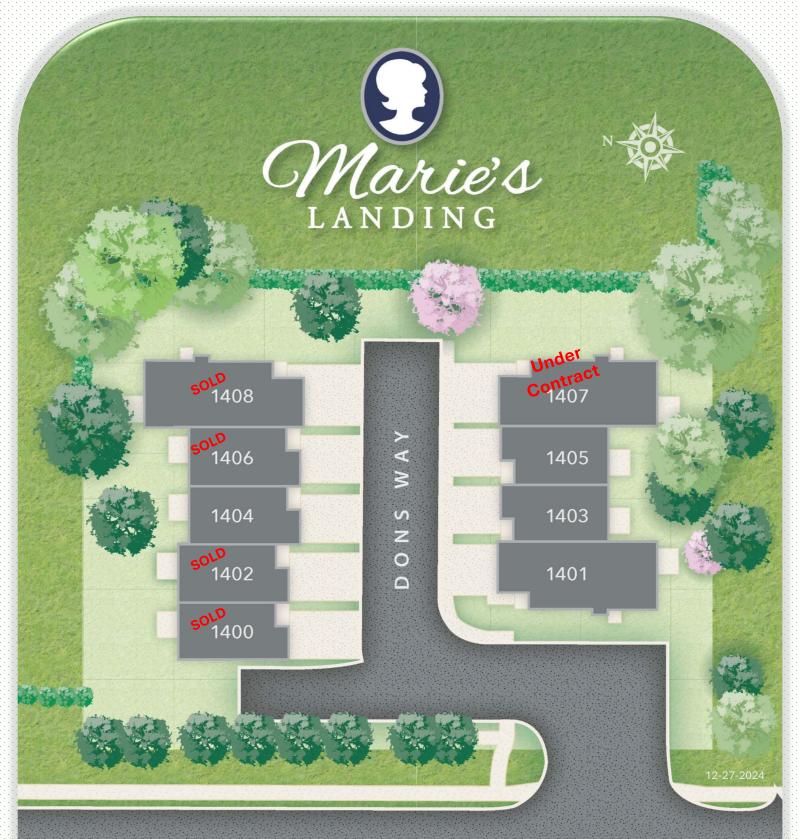

## **Marie's Landing**

Building 2 | Under Construction

12-27-24

KEMPSVILLE ROAD

AshdonBuilders.com