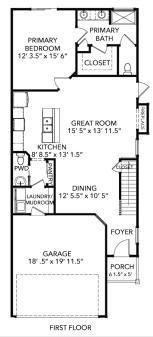

## 1401 Dons Way | Chesapeake | 23320

DON MODEL | 4 BR | 2.5 BA | 2,071 SF

Builder's Agent:

**JAMIE Roser** 757-404-6636

Jamie@AshdonBuilders.com

4 Bedrooms
2.5 Baths
1st Floor Primary Suite
Attached 2 Car Garage
2,071 Square Feet