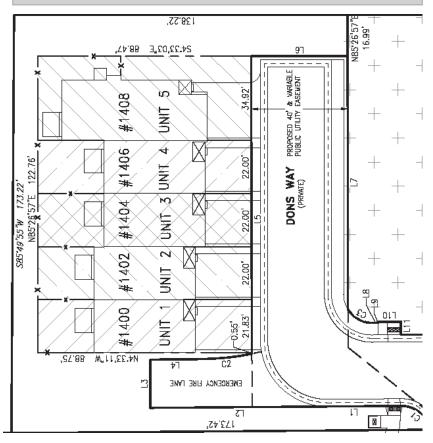

6

Jamie@AshdonBuilders.com

4 Bedrooms 2.5 Baths 1<sup>st</sup> Floor Primary Suite Attached 2 Car Garage 2,071 Square Feet

\$464,900 **FREE Fence Included** \*\$20,000 'FLEX' MONEY at Buyer's discretion, with \*Preferred Lender and \*Settlement Agent!

\*seller contribution may change, as subject to loan program and max seller contribution guidelines\*

SCAN FOR MORE INFO







## AshdonBuilders.com

Builder reserves the right to substitute or make changes in all model types, prices, site plans, floor plans, material and/or specifications; they are subject to change without notice. Actual home may vary from the renderings and floor plan, the model or other homes. Please see builder's agent for details.

08-16-24



## Fence Lines shown below on Building 1, Building 2 will be similar.