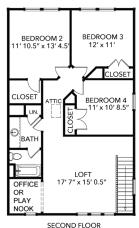

## Marie's Landing Building 2 | Under Construction 1401 Dons Way | Chesapeake | 23320

DON MODEL | 4 BR | 2.5 BA | 2,071 SF

Builder's Agent: **JAMIE** Roser 757-404-6636

Jamie@AshdonBuilders.com

4 Bedrooms 2.5 Baths 1<sup>st</sup> Floor Primary Suite Attached 2 Car Garage 2,071 Square Feet