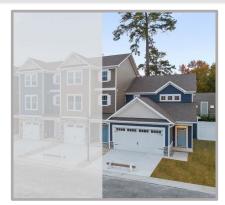

## Marie's Landing Building 2 | Under Construction 1401 Dons Way | Chesapeake | 23320

DON MODEL | 4 BR | 2.5 BA | 2,071 SF

Builder's Agent: **JAMIE** Roser 757-404-6636

Jamie@AshdonBuilders.com

4 Bedrooms 2.5 Baths 1<sup>st</sup> Floor Primary Suite Attached 2 Car Garage 2,071 Square Feet

\$464,900 **FREE Fence Included** \*\$20,000 'FLEX' MONEY at Buyer's discretion, with \*Preferred Lender and \*Settlement Agent!

\*seller contribution may change, as subject to loan program and max seller contribution guidelines\*