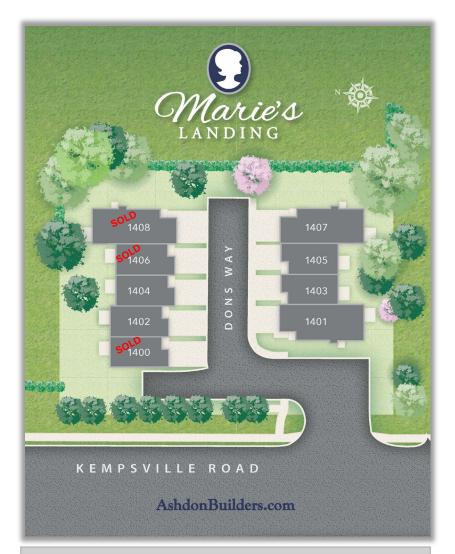

5 BA | 2,071 SF













Builder's Agent: **JAMIE** Roser 757-404-6636

Jamie@AshdonBuilders.com

4 Bedrooms 2.5 Baths 1<sup>st</sup> Floor Primary Suite Attached 2 Car Garage 2,071 Square Feet

\$464,900 **FREE Fence Included** \*\$20,000 'FLEX' MONEY at Buyer's discretion, with \*Preferred Lender and \*Settlement Agent!

\*seller contribution may change, as subject to loan program and max seller contribution guidelines\*

SCAN FOR MORE INFO







## AshdonBuilders.com

Builder reserves the right to substitute or make changes in all model types, prices, site plans, floor plans, material and/or specifications; they are subject to change without notice. Actual home may vary from the renderings and floor plan, the model or other homes. Please see builder's agent for details.

08-16-24



## Fence Lines shown below on Building 1, Building 2 will be similar.