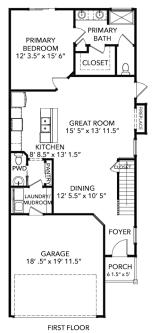

## Marie's Landing Building 2 | Under Construction 1401 Dons Way | Chesapeake | 23320

DON MODEL | 4 BR | 2.5 BA | 2,071 SF

Builder's Agent: **JAMIE** Roser 757-404-6636

Jamie@AshdonBuilders.com

4 Bedrooms 2.5 Baths 1<sup>st</sup> Floor Primary Suite Attached 2 Car Garage 2,071 Square Feet