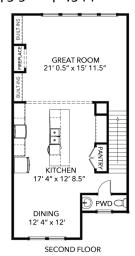

# 1403 Dons Way | Chesapeake | 23320

The MARIE MODEL | 4 BR | 3.5 BA | 2,344 SF

Builder's Agent: