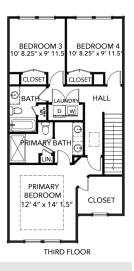

# 1403 Dons Way | Chesapeake | 23320

The MARIE MODEL | 4 BR | 3.5 BA | 2,344 SF

Builder's Agent: