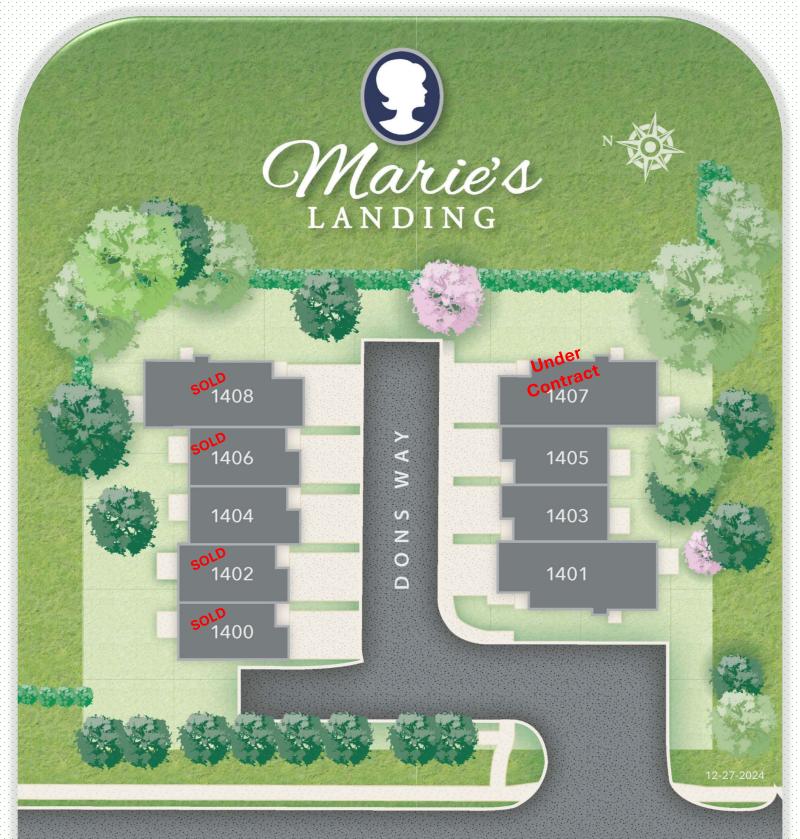

# **Marie's Landing**

**Building 2 | Under Construction** 

# 1403 Dons Way | Chesapeake | 23320

The MARIE MODEL | 4 BR | 3.5 BA | 2,344 SF

Builder's Agent:

12-27-24

KEMPSVILLE ROAD

AshdonBuilders.com