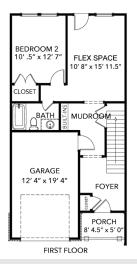

# 1403 Dons Way | Chesapeake | 23320

The MARIE MODEL | 4 BR | 3.5 BA | 2,344 SF

Builder's Agent: