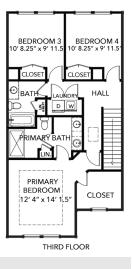

## 1405 Dons Way | Chesapeake | 23320

The MARIE MODEL | 4 BR | 3.5 BA | 2,344 SF

Builder's Agent: