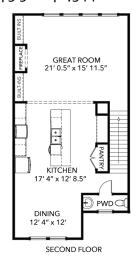

## 1405 Dons Way | Chesapeake | 23320

The MARIE MODEL | 4 BR | 3.5 BA | 2,344 SF

Builder's Agent: