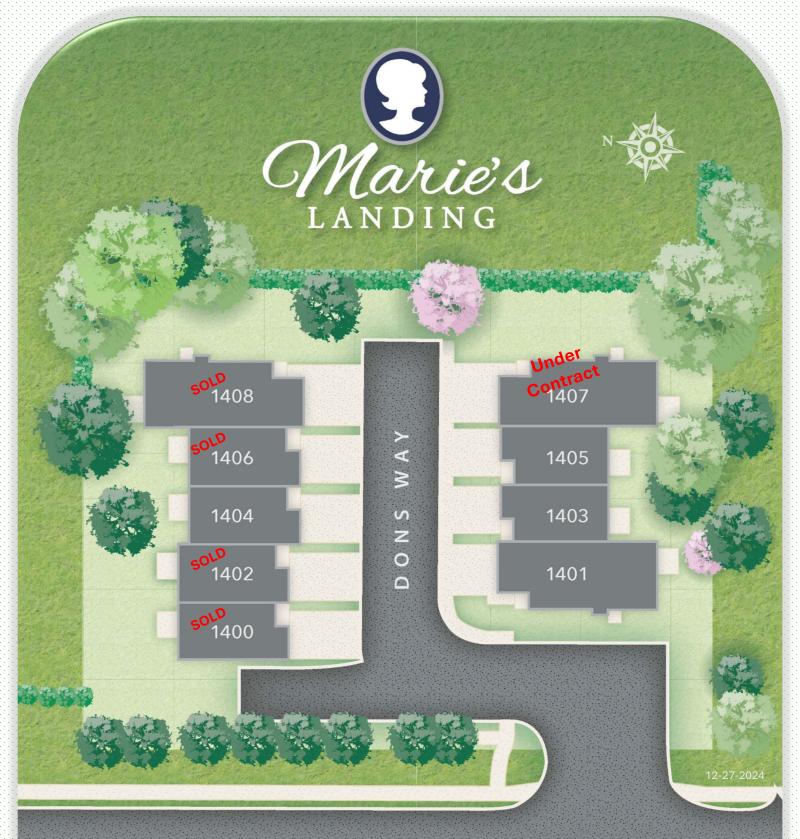

# Marie's Landing

**Building 2 | Under Construction** 

## 1405 Dons Way | Chesapeake | 23320

The MARIE MODEL | 4 BR | 3.5 BA | 2,344 SF

Builder's Agent: