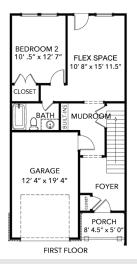

## 1405 Dons Way | Chesapeake | 23320

The MARIE MODEL | 4 BR | 3.5 BA | 2,344 SF

Builder's Agent: